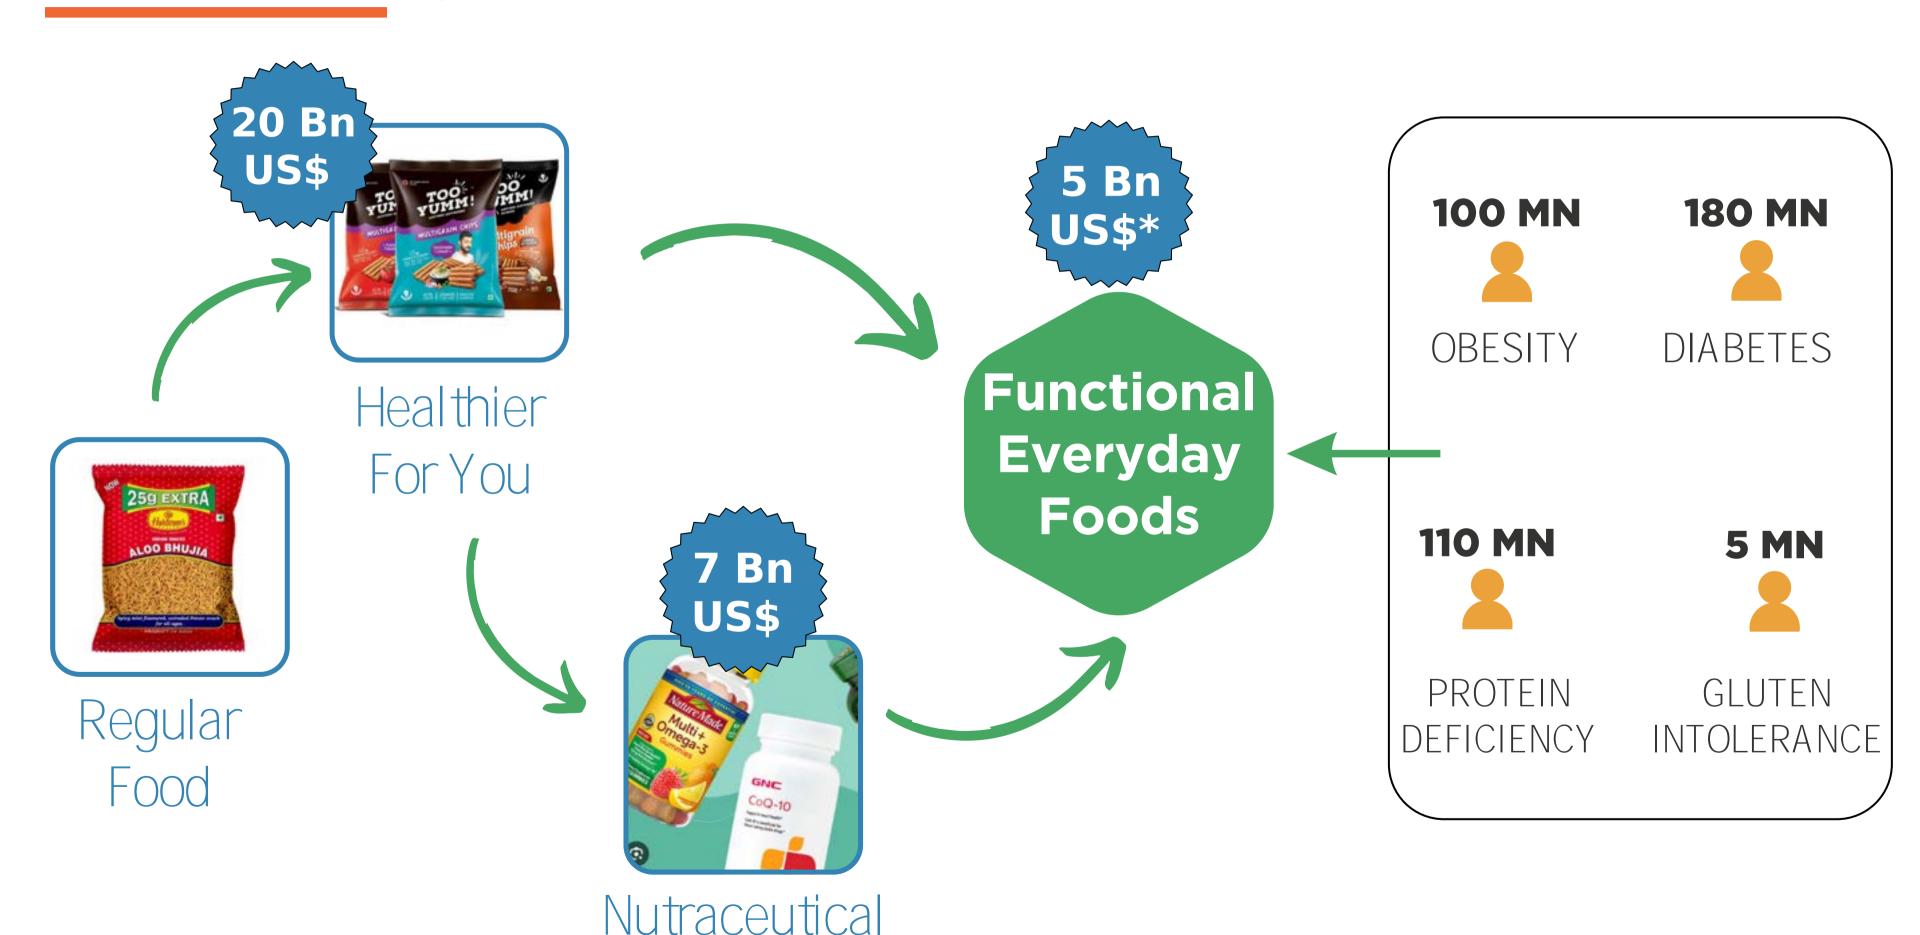

# Consumers are adopting Functional Everyday Foods after Nutraceuticals / Supplements

# Functional Foods is the next 5+ Bn US\$ opportunity in Health Foods

## Functional Foods: Formulations with specific Nutritional Values

180 MN

5 MN

Technically designed Everyday Foods to manage or improve specific health conditions