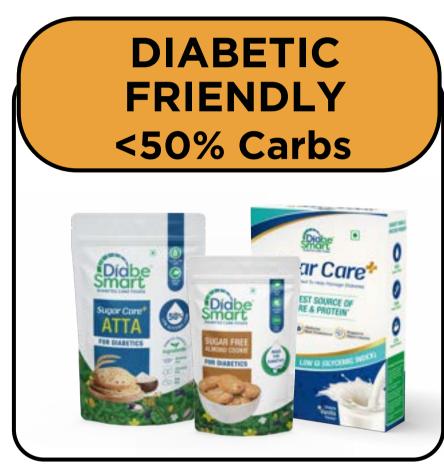

### DiabeSmart - India's first Clinically Tested Food Brand to show reduced Sugar Spikes

2 clinical trials conducted CTRI/2022/10/046931, CTRI/2023/05/053173

-55%

Diabetic Atta

-65%

Diabetic Snack

-68%

Sugar Care + Atta

-55%

Atta Mix