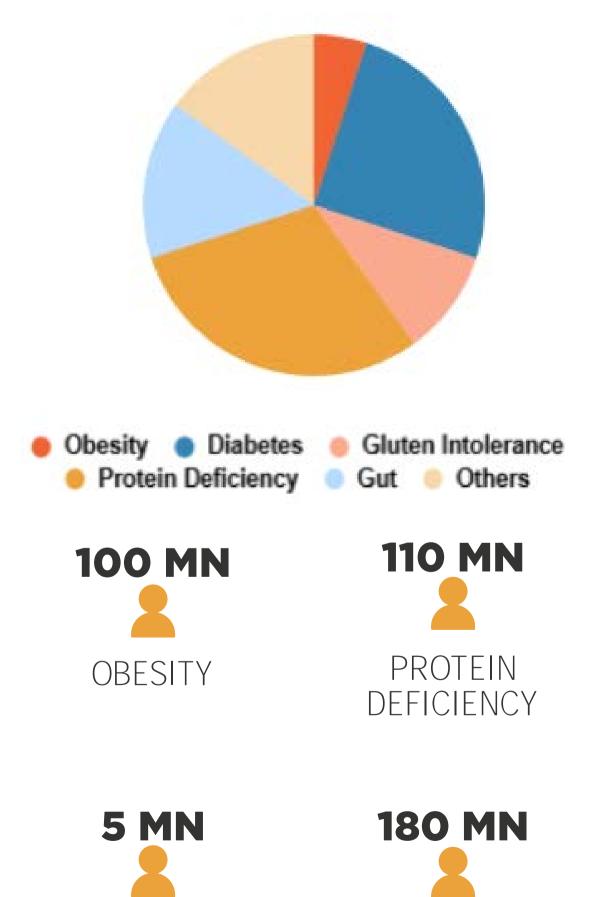

### FUNCTIONAL FOODS FOR 100 MILLION INDIANS

## Functional Foods: Formulations with specific Nutritional Values

180 MN

5 MN

Technically designed Everyday Foods to manage or improve specific health conditions