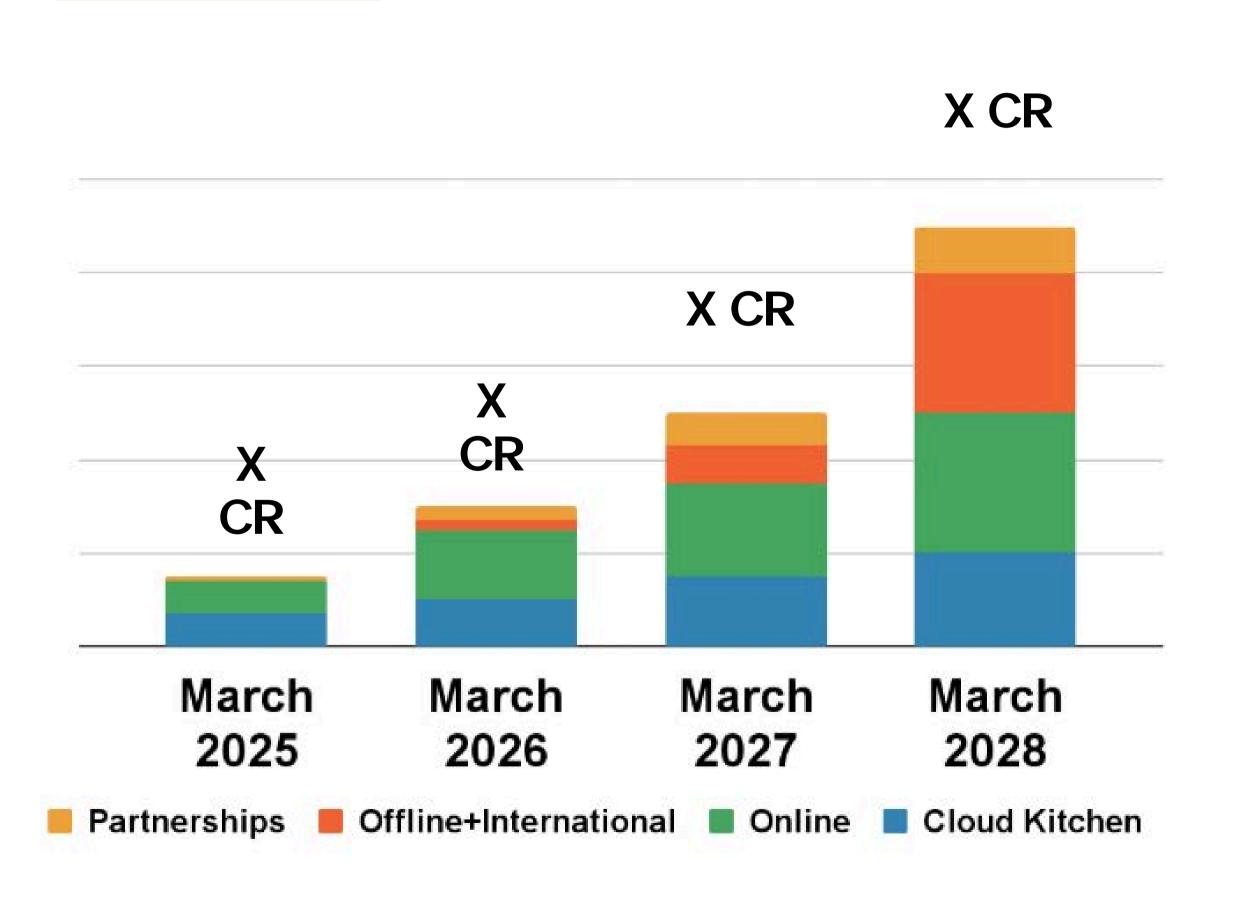

#### X Cr ARR. x% Growth in 12 months.

#### **Packaged Food Growth**

#### **Cloud Kitchen Growth**