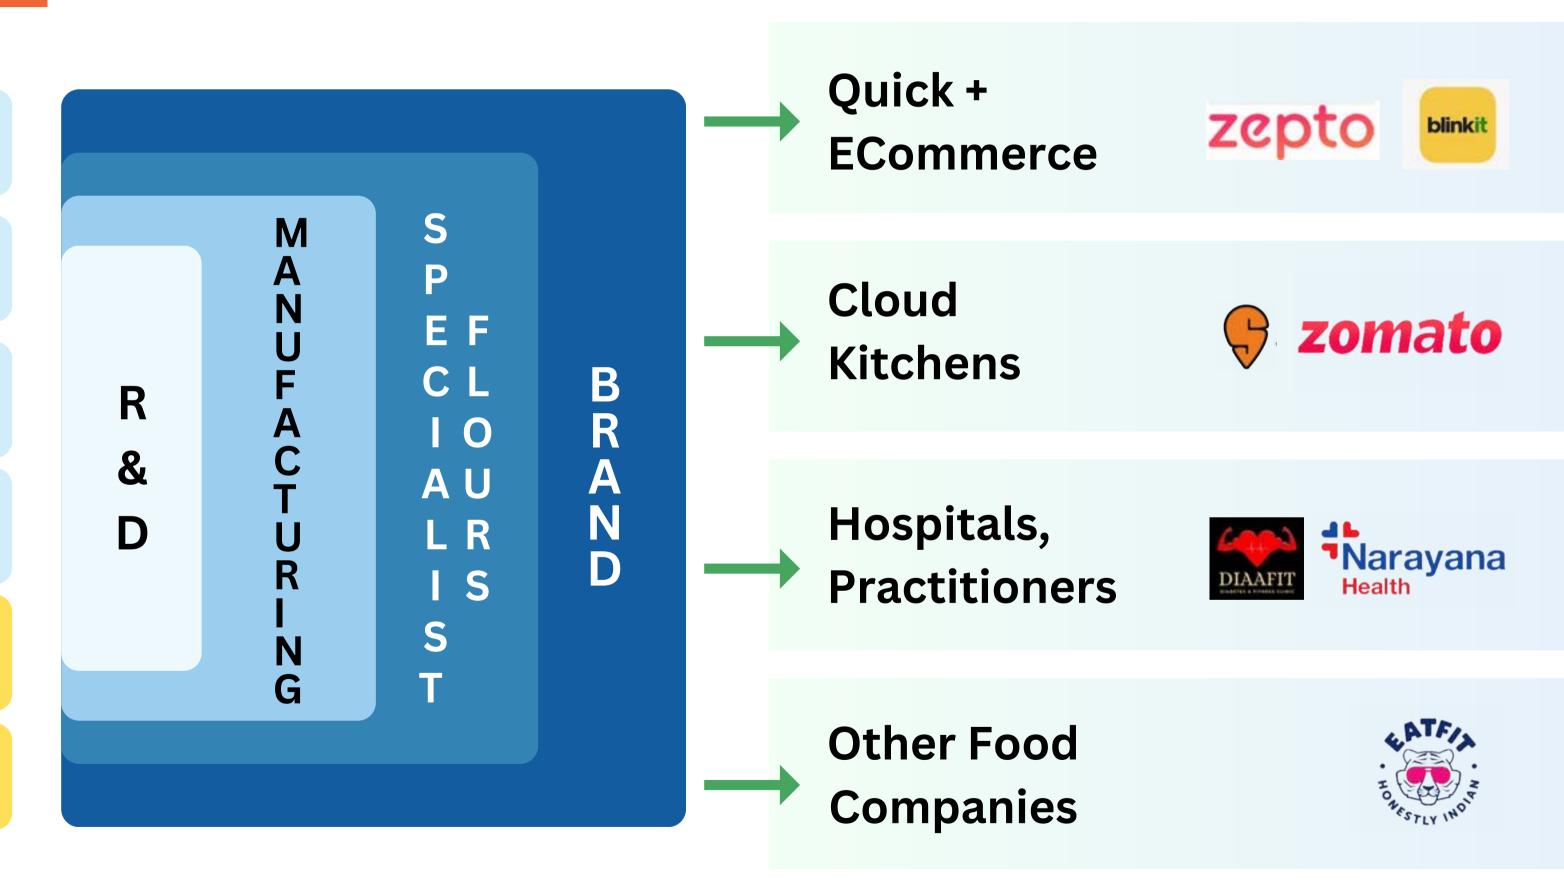

## Creating and Producing Specialized Functional Base Flours for Products

In-house ISO 22000 Manufacturing

### SPECIALIZED FUNCTIONAL BASE FLOURS

Diabetic Cookie Base

Flour Flour

Protein Snacks Flour Base Flour

Gluten Bread Free Base Flour

Keto Noodles Flour Base Flour

Flours

Snacks

Cookies

Bread

BUILDING THE FUNCTIONAL FOOD ECOSYSTEM

### Serving Multiple Functional Foods Categories for Quick Commerce

Range

Easier for QCom to deal with single brand, than multiple niche brands