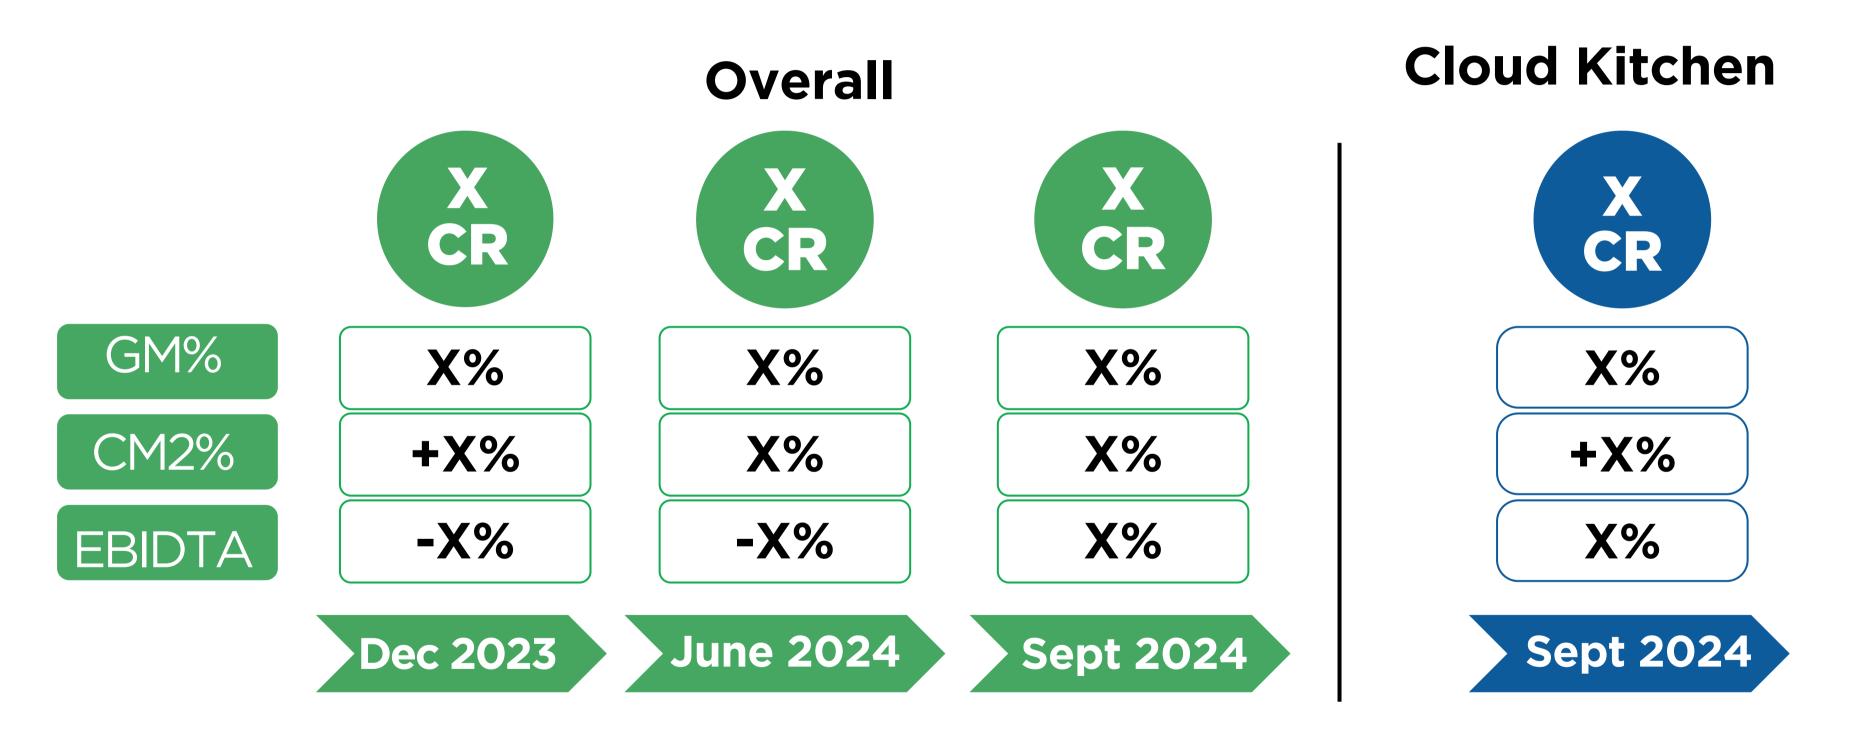

# Consistent EBIDTA improvement with Scale. Cloud Kitchen already Breakeven.

Consistent Double Digit CM2. **Profitability at XCr ARR.** 

Profitable